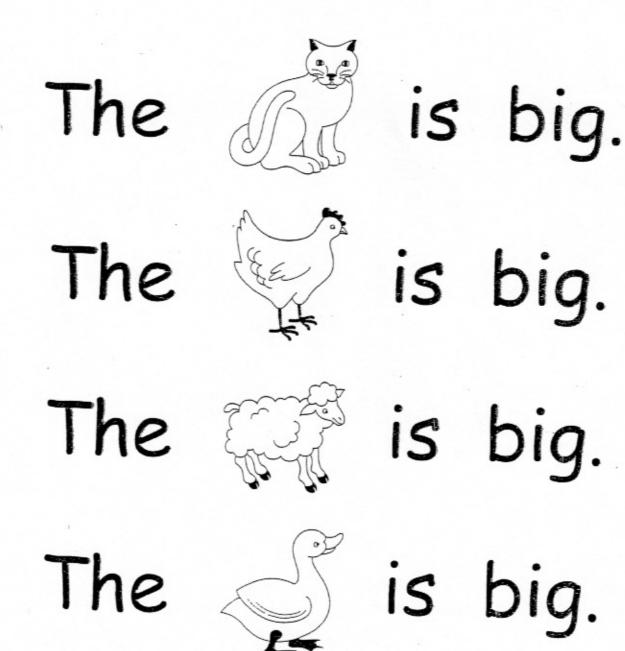

# What if it's

What if it's

What if it's

IN

The is in

The sis in

A E. is a